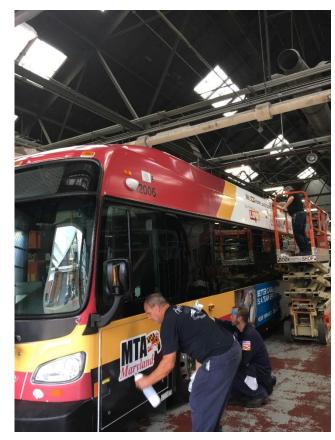

## Partnering to bring you a better ride! All the surface in this bus have been cleaned and sealed with

Safe - Continual - Eco-friendly Protection to Repel & Control Soil and Germs for the Comfort & Safety of our Customers and Staff!

**EcoSeal Fortify** (formerly Outdoor) is applied to the exterior of all new buses brought into the fleet to enhance appearance, protect from atmospheric pollutants and UV, plus reduce cleaning frequency and time requirements on future cleanings.