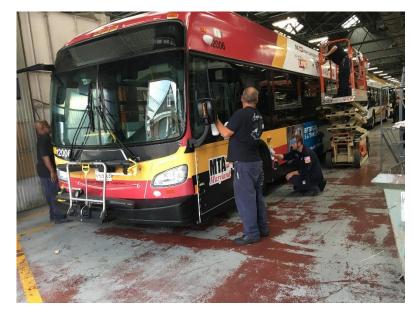

## Partnering to bring you a better ride! All the surface in this bus have been cleaned and sealed with

Safe - Continual - Eco-friendly Protection to Repel & Control Soil and Germs for the Comfort & Safety of our Customers and Staff!

**EcoSeal Fortify** (formerly Outdoor) is applied to the exterior of all new buses brought into the fleet to enhance appearance, protect from atmospheric pollutants and UV, plus reduce cleaning frequency and time requirements on future cleanings.